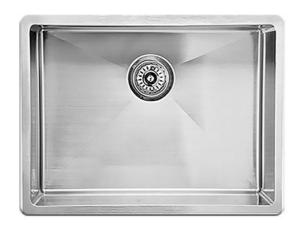

## **SPECIFICATIONS**

(All measurements are in millimeters)

**Description:** 

New Axon range Single Bowl w/ 10mm internal corner

**Sink Dimensions:** 

580W x 440H x 198D

**Bowl Dimensions:** 

540W x 400H x 190D

Min Cabinet Size:

800mm

Installation:

Flush mount, Inset-mount or Undermount

Material:

1.2 mm 304 Stainless Steel

**Tap Holes:** 

NO tap hole only

Outlet:

90mm basket wastes included

**Cut Out Templates:** 

Yes

Warranty:

15 years replacement products or parts.