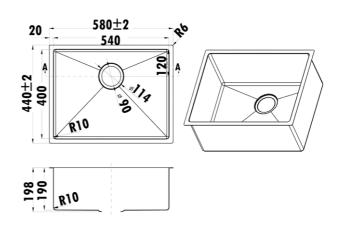

## **SPECIFICATIONS**

(All measurements are in millimeters)

**Description:** 

New Axon range Single Bowl w/ 10mm internal corner

**Sink Dimensions:** 

580W x 440H x 198D

**Bowl Dimensions:** 

540W x 400H x 190D

Min Cabinet Size:

800mm

Installation:

Flush mount, Inset-mount or Undermount

Material:

1.2 mm 304 Stainless Steel

**Tap Holes:** 

NO tap hole only

Outlet:

90mm basket wastes included

**Cut Out Templates:** 

Yes

Warranty:

15 years replacement products or parts.